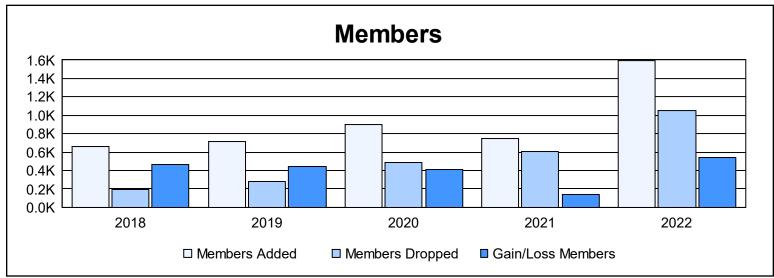

District 325 C

As of June 2022 Cumulative

| Year      | New<br>Clubs | Dropped<br>Clubs | Gain/<br>Loss<br>Clubs | New<br>Members | Charter<br>Members | Reinstate<br>Members | Transfer<br>Members | Total<br>Member<br>Added | Total<br>Members<br>Dropped | Gain/<br>Loss<br>Members |
|-----------|--------------|------------------|------------------------|----------------|--------------------|----------------------|---------------------|--------------------------|-----------------------------|--------------------------|
| 2017-2018 | 16           | 0                | 16                     | 251            | 399                | 6                    | 1                   | 657                      | 197                         | 460                      |
| 2018-2019 | 14           | 0                | 14                     | 351            | 356                | 5                    | 3                   | 715                      | 276                         | 439                      |
| 2019-2020 | 25           | 0                | 25                     | 297            | 547                | 50                   | 5                   | 899                      | 486                         | 413                      |
| 2020-2021 | 14           | 0                | 14                     | 402            | 341                | 2                    | 4                   | 749                      | 606                         | 143                      |
| 2021-2022 | 32           | 0                | 32                     | 656            | 868                | 66                   | 5                   | 1,595                    | 1,055                       | 540                      |
| Average   | 20           | 0                | 20                     | 391            | 502                | 26                   | 4                   | 923                      | 524                         | 399                      |