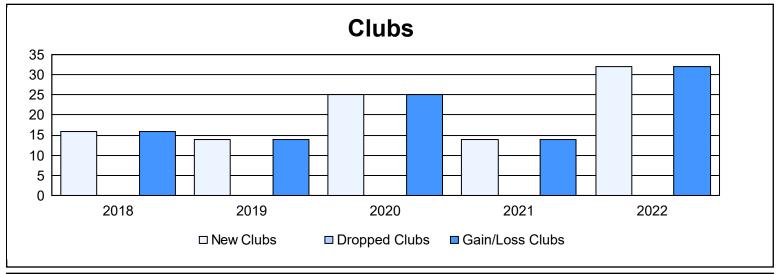

District 325 C

As of June 2022 Cumulative

| Year      | New<br>Clubs | Dropped<br>Clubs | Gain/<br>Loss<br>Clubs | New<br>Members | Charter<br>Members | Reinstate<br>Members | Transfer<br>Members | Total<br>Member<br>Added | Total<br>Members<br>Dropped | Gain/<br>Loss<br>Members |
|-----------|--------------|------------------|------------------------|----------------|--------------------|----------------------|---------------------|--------------------------|-----------------------------|--------------------------|
| 2017-2018 | 16           | 0                | 16                     | 251            | 399                | 6                    | 1                   | 657                      | 197                         | 460                      |
| 2018-2019 | 14           | 0                | 14                     | 351            | 356                | 5                    | 3                   | 715                      | 276                         | 439                      |
| 2019-2020 | 25           | 0                | 25                     | 297            | 547                | 50                   | 5                   | 899                      | 486                         | 413                      |
| 2020-2021 | 14           | 0                | 14                     | 402            | 341                | 2                    | 4                   | 749                      | 606                         | 143                      |
| 2021-2022 | 32           | 0                | 32                     | 656            | 868                | 66                   | 5                   | 1,595                    | 1,055                       | 540                      |
| Average   | 20           | 0                | 20                     | 391            | 502                | 26                   | 4                   | 923                      | 524                         | 399                      |